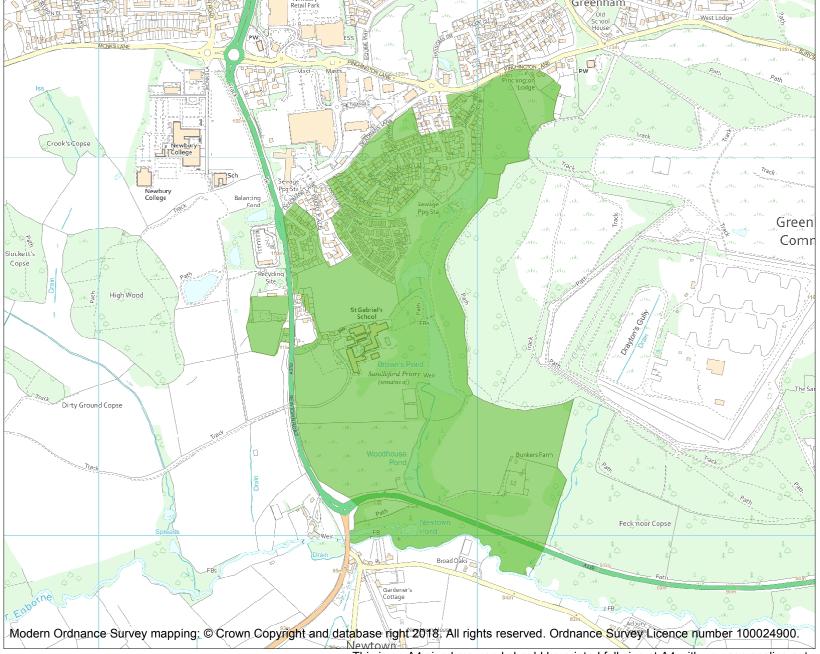

This is an A4 sized map and should be printed full size at A4 with no page scaling set.

Name: SANDLEFORD PRIORY

Heritage Category:

Park and Garden

1000333

List Entry No :

Grade:

County: Hampshire

District: West Berkshire, Basingstoke

and Deane

Parish: Greenham, Newtown

Each official record of a registered garden or other land contains a map. The map here has been translated from the official map and that process may have introduced inaccuracies. Copies of maps that form part of the official record can be obtained from Historic England.

This map was delivered electronically and when printed may not be to scale and may be subject to distortions. The map and grid references are for identification purposes only and must be read in conjunction with other information in the record.

List Entry NGR: SU4743264564

**Map Scale:** 1:10000

Print Date: 17 May 2024

HistoricEngland.org.uk